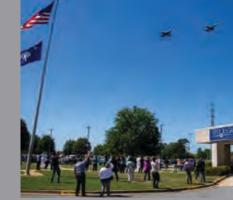

On April 27th, Self Regional Healthcare team members, as well as other members of our community gathered to watch the SC Air National Guard's 169th Fighter Wing fly over Self Regional as part of the US Air Force's OPERATION: AMERICAN RESOLVE to salute healthcare workers and first responders on the front lines of the COVID-19 pandemic. Two Swamp Fox F-16 fighter jets flew over Self Regional and other area hospitals throughout South Carolina in an effort to boost morale for essential healthcare providers. Thank you to the SC Air National Guard for supporting our healthcare workers!