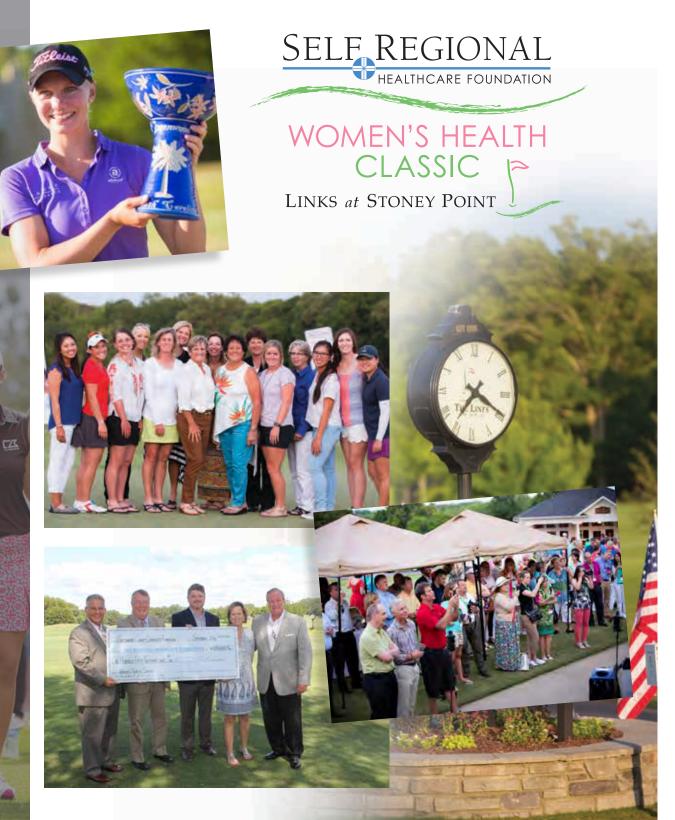

# Self Regional Healthcare Foundation Women's Health Classic

For five years, the Self Regional Healthcare Foundation was the title sponsor for the LPGA/ Symetra Tour golf tournament held at The Links at Stoney Point. Titled the Women's Health Classic, this Symetra Tour event raised funds for women's health initiatives at Self Regional Healthcare.

As the primary beneficiary of the tournament, the Self Regional Healthcare Foundation received \$250,00 in support from the event to support community outreach services for Lakelands area women and their families. The proceeds from the tournament provided an avenue for women and their families to access health and wellness services in a non-traditional setting that is convenient, non-intimidating and affordable.