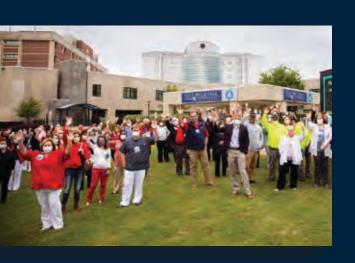

Heroes Work Here!

The South Carolina Hospital Association Healthcare Hero Truck made a stop at Self Regional for National Nurses week and National Healthcare Week. Each year the SCHA honors Healthcare and Nurses Week in special ways, and with the unique crisis we currently face due to the COVID-19 outbreak, they came up with the idea to take this state-of-the-art message display truck to hospitals across the state all week long.

On April 27th, Self Regional Healthcare team members, as well as other members of our community gathered to watch the SC Air National Guard's 169th Fighter Wing fly over Self Regional as part of the US Air Force's OPERATION: AMERICAN RESOLVE to salute healthcare workers and first responders on the front lines of the COVID-19 pandemic. Two Swamp Fox F-16 fighter jets flew over Self Regional and other area hospitals throughout South Carolina in an effort to boost morale for essential healthcare providers. Thank you to the SC Air National Guard for supporting our healthcare workers!