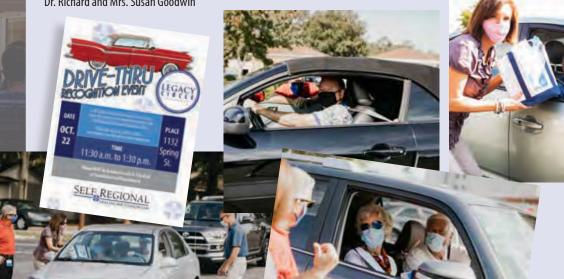

On October 22, 2020, the Foundation honored Legacy Circle members with a "Drive Thru" Recognition event in the parking lot at the Foundation office. Members were presented with a "swag bag" of Self Regional Healthcare Foundation items and Greenwood Chamber of Commerce dollars for use at local restaurants or other Chamber member establishments. Although this event was different than our annual recognition luncheon, we weren't going to let the pandemic keep us from saying thanks to our Legacy Circle members.