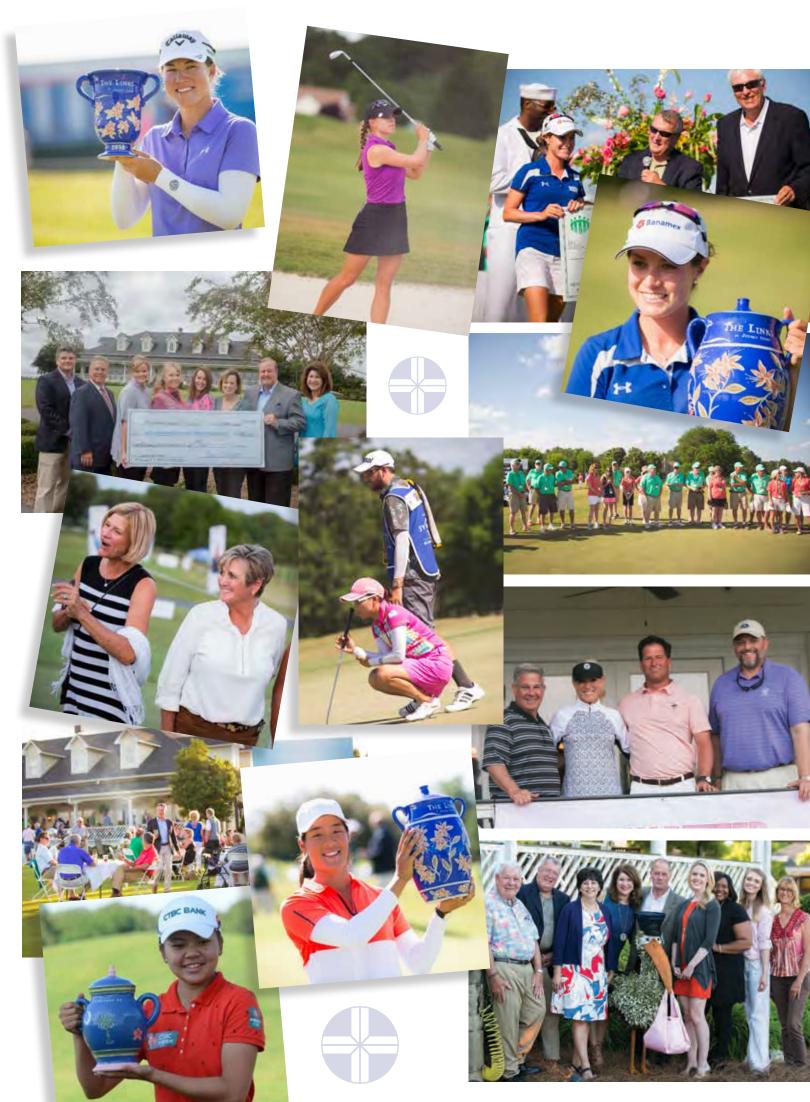

# Self Regional Healthcare Foundation Women's Health Classic

For five years, the Self Regional Healthcare Foundation was the title sponsor for the LPGA/ Symetra Tour golf tournament held at The Links at Stoney Point. Titled the Women's Health Classic, this Symetra Tour event raised funds for women's health initiatives at Self Regional Healthcare.

As the primary beneficiary of the tournament, the Self Regional Healthcare Foundation received \$250,00 in support from the event to support community outreach services for Lakelands area women and their families. The proceeds from the tournament provided an avenue for women and their families to access health and wellness services in a non-traditional setting that is convenient, non-intimidating and affordable.